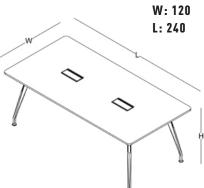

## **MEETING**

The Stripe Arc meeting table, with its rounded elegant lines and triangular, round, square, rectangular and oval form options suitable for the environment in which it will be used, helps you make solution-oriented decisions by maximizing your productivity.

## side cabinet

W: 60 L: 90 H: 56

W: 52 L: 132 H: 56

meeting table

W: 120 L: 120

W: 100 L: 200

W: 140 L: 280

W: 160