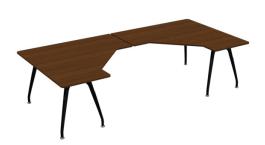

### 70x120 / 70x140 / 70x160 / 80x140 / 80x160 (cm)

"D" shaped two-top workstation

mid-extended "D" shaped two-top workstation