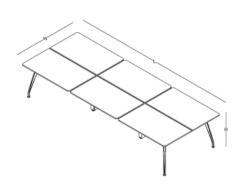

## meeting table

triangle meeting table T100

circular meeting table

circular meeting table
R110

square meeting table 120x120 (cm)

rectangular meeting table 100x200 / 120x240 [cm]

rectangular meeting table 140x280 / 160x320 (cm)

## side cabinet

W: 60 L: 90 H: 56

W: 52 L: 132 H: 56

meeting table

W: 120 L: 120

W: 100 L: 200

W: 140 L: 280

W: 160