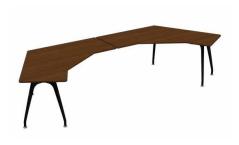

## **OPERATIONAL**

With its rounded elegant lines, the Stripe Arc operational desk is designed to provide the best layout regardless of the number of employees and the shape of the workspace. Its structure, which allows for numerous combinations, helps employees design "unique" offices according to their own choices.

### workstation

70x120 / 70x140 / 70x160 / 80x140 / 80x160 (cm)

two-top workstation on pedestal

mid-extended two-top workstation on pedestal

### 70x120 / 70x140 / 70x160 / 80x140 / 80x160 (cm)

"D" shaped two-top workstation

mid-extended "D" shaped two-top workstation

#### workstation

"V" shaped two-top workstation

mid-extended "V" shaped two-top workstation

120x120 (cm)

side table top

two-legged side table

63x80 (cm)