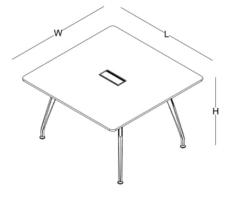

## meeting table

triangle meeting table T100

circular meeting table

circular meeting table
R110

square meeting table 120x120 (cm)

rectangular meeting table 100x200 / 120x240 [cm]

rectangular meeting table 140x280 / 160x320 (cm)

## side cabinet

W: 60 L: 90 H: 56

W: 52 L: 132 H: 56

meeting table

W: 120 L: 120

W: 100 L: 200

W: 140 L: 280

W: 160