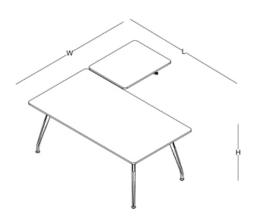

## **EXECUTIVE**

The Stripe Arc executive desk, with its rounded elegant lines, is the choice of executives who want to create harmonious and customizable spaces within the office. With its rectangular or "L" shaped wide work surface, it creates an orderly and organized workspace.

## 100x180 / 100x200 / 100x220 (cm)

"L" shaped executive desk

"L" shaped three-legged executive desk

185x180 / 185x200 / 185x220 (cm)

oval meeting table 100x220 (cm)

oval meeting table 140x320 (cm)

oval meeting table 160x520 (cm)

executive desk

W: 100 L: 180 / 200 / 220

H: 72

W: 185

L: 180 / 200 / 220