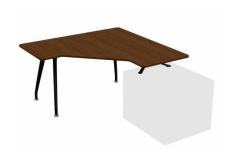

#### desk

three-legged desk

two-legged desk

70x120 / 70x140 / 70x160 / 80x140 / 80x160 / 80x180 (cm)

"D" desk

three-legged "D" desk

140x140 (cm)

"V" desk

three-legged desk "V" desk

135x180 (cm)