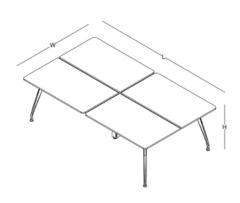

## meeting table

triangle meeting table T100

circular meeting table

circular meeting table
R110

square meeting table 120x120 (cm)

rectangular meeting table 100x200 / 120x240 [cm]

rectangular meeting table 140x280 / 160x320 (cm)

## side cabinet

W: 60 L: 90 H: 56

W: 52 L: 132 H: 56

meeting table

W: 120 L: 120

W: 100 L: 200

W: 140 L: 280

W: 160