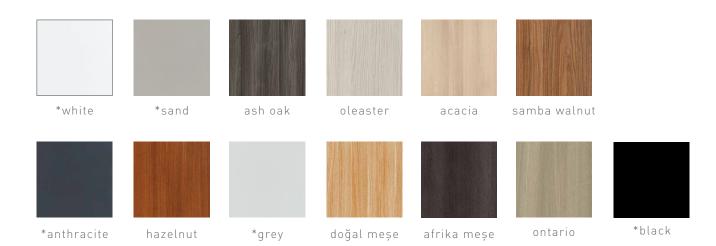

)



oval meeting table 160x520 (cm)

executive desk





W: 100 L: 180 / 200 / 220

H: 72





W: 185

L: 180 / 200 / 220

desk

W: 70

L: 120 / 140 / 160

W: 80

L: 140 / 160 / 180











W: 140 L: 140





W: 135 L: 180 workstation

H: 72

W: 145

W: 165

L: 140 / 160

L: 120 / 140 / 160

W: 145

L: 245 / 285 / 325

W: 145

L: 370 / 430 / 490

W: 165

L: 285 / 325

W: 165

L: 430 / 490







W: 70

L: 240 / 280 / 320

W: 70

L: 313 / 353 / 393

W: 80





W: 140 L: 285





size chart \_\_\_\_\_





side table top





size chart

## side cabinet



W: 60 L: 90 H: 56



W: 52 L: 132 H: 56

meeting table











W: 120 L: 120



W: 100 L: 200



W: 140 L: 280

W: 160



H: 72



W: 100 L: 220



W: 140 L: 320



W: 160 L: 520



### melamin - table top / modesty panel / \*body



## softpan - table top / modesty panel / body



#### metal - legs