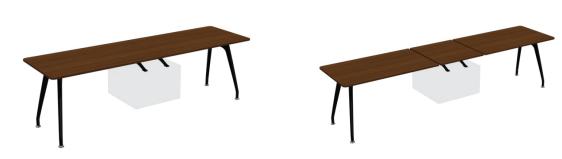

### workstation

70x120 / 70x140 / 70x160 / 80x140 / 80x160 (cm)

two-top workstation on pedestal

mid-extended two-top workstation on pedestal

### 70x120 / 70x140 / 70x160 / 80x140 / 80x160 (cm)

"D" shaped two-top workstation

mid-extended "D" shaped two-top workstation