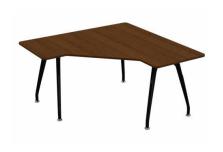

#### desk

three-legged desk

two-legged desk

70x120 / 70x140 / 70x160 / 80x140 / 80x160 / 80x180 (cm)

"D" desk

three-legged "D" desk

140x140 (cm)

"V" desk

three-legged desk "V" desk

135x180 (cm)