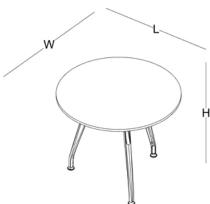

## meeting table

triangle meeting table T100

circular meeting table

circular meeting table
R110

square meeting table 120x120 (cm)

rectangular meeting table 100x200 / 120x240 [cm]

rectangular meeting table 140x280 / 160x320 (cm)

## side cabinet

W: 60 L: 90 H: 56

W: 52 L: 132 H: 56

meeting table

W: 120 L: 120

W: 100 L: 200

W: 140 L: 280

W: 160