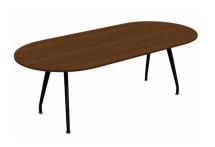

## **MEETING**

The Stripe Arc meeting table, with its rounded elegant lines and triangular, round, square, rectangular and oval form options suitable for the environment in which it will be used, helps you make solution-oriented decisions by maximizing your productivity.

oval meeting table 100x220 (cm)

oval meeting table 140x320 (cm)

oval meeting table 160x520 (cm)

executive desk

W: 100 L: 180 / 200 / 220

H: 72

W: 185

L: 180 / 200 / 220