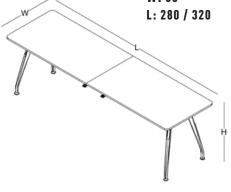

## meeting table

triangle meeting table T100

circular meeting table

circular meeting table
R110

square meeting table 120x120 (cm)

rectangular meeting table 100x200 / 120x240 [cm]

rectangular meeting table 140x280 / 160x320 (cm)

## side cabinet

W: 60 L: 90 H: 56

W: 52 L: 132 H: 56

meeting table

W: 120 L: 120

W: 100 L: 200

W: 140 L: 280

W: 160