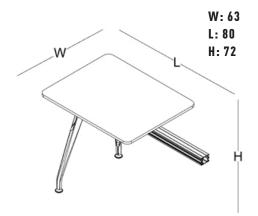

#### workstation

"V" shaped two-top workstation

mid-extended "V" shaped two-top workstation

120x120 (cm)

side table top

two-legged side table

63x80 (cm)

W: 80

W: 140 L: 285

size chart \_\_\_\_\_

side table top

size chart