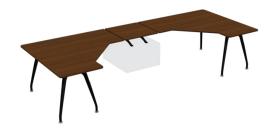

### 70x120 / 70x140 / 70x160 / 80x140 / 80x160 (cm)

"D" shaped two-top workstation

mid-extended "D" shaped two-top workstation