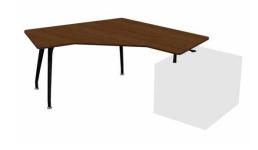

#### desk

three-legged desk

two-legged desk

70x120 / 70x140 / 70x160 / 80x140 / 80x160 / 80x180 (cm)

"D" desk

three-legged "D" desk

140x140 (cm)

"V" desk

three-legged desk "V" desk

135x180 (cm)