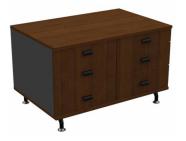

#### storage

side cabinet / two doors

side cabinet / three drawers

side cabinet / six drawers

60x90 (cm)

side cabinet / three drawers - one door

52x132 (cm)