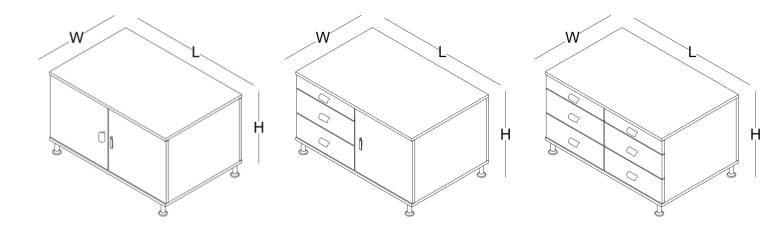

#### storage

side cabinet / two doors

side cabinet / three drawers

side cabinet / six drawers

60x90 (cm)

side cabinet / three drawers - one door

52x132 (cm)

## side cabinet

W: 60 L: 90 H: 56

W: 52 L: 132 H: 56

meeting table

W: 120 L: 120

W: 100 L: 200

W: 140 L: 280

W: 160