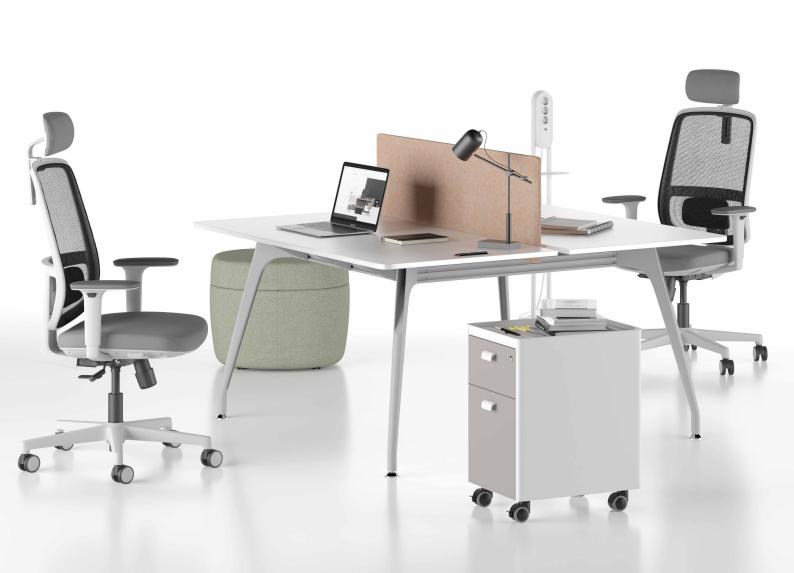

## **OPERATIONAL**

With its rounded elegant lines, the Stripe Arc operational desk is designed to provide the best layout regardless of the number of employees and the shape of the workspace. Its structure, which allows for numerous combinations, helps employees design "unique" offices according to their own choices.

### workstation

70x120 / 70x140 / 70x160 / 80x140 / 80x160 (cm)

two-top workstation on pedestal

mid-extended two-top workstation on pedestal

### 70x120 / 70x140 / 70x160 / 80x140 / 80x160 (cm)

"D" shaped two-top workstation

mid-extended "D" shaped two-top workstation

#### workstation

"V" shaped two-top workstation

mid-extended "V" shaped two-top workstation

120x120 (cm)

side table top

two-legged side table

63x80 (cm)