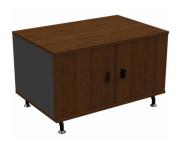

#### storage

side cabinet / two doors

side cabinet / three drawers

side cabinet / six drawers

60x90 (cm)

side cabinet / three drawers - one door

52x132 (cm)