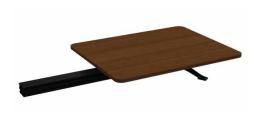

#### workstation

"V" shaped two-top workstation

mid-extended "V" shaped two-top workstation

120x120 (cm)

side table top

two-legged side table

63x80 (cm)