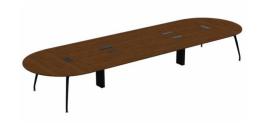

## **MEETING**

The Stripe Arc meeting table, with its rounded elegant lines and triangular, round, square, rectangular and oval form options suitable for the environment in which it will be used, helps you make solution-oriented decisions by maximizing your productivity.

## meeting table

triangle meeting table T100

circular meeting table

circular meeting table
R110

square meeting table 120x120 (cm)

rectangular meeting table 100x200 / 120x240 [cm]

rectangular meeting table 140x280 / 160x320 (cm)

oval meeting table 100x220 (cm)

oval meeting table 140x320 (cm)

oval meeting table 160x520 (cm)

executive desk

W: 100 L: 180 / 200 / 220

H: 72

W: 185

L: 180 / 200 / 220