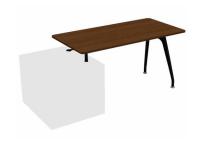

### workstation

70x120 / 70x140 / 70x160 / 80x140 / 80x160 (cm)

two-top workstation on pedestal

mid-extended two-top workstation on pedestal