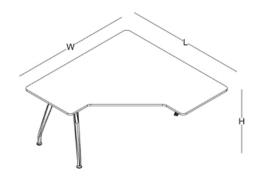

#### desk

three-legged desk

two-legged desk

70x120 / 70x140 / 70x160 / 80x140 / 80x160 / 80x180 (cm)

"D" desk

three-legged "D" desk

140x140 (cm)

"V" desk

three-legged desk "V" desk

135x180 (cm)

desk

W: 70

L: 120 / 140 / 160

W: 80

L: 140 / 160 / 180

W: 140 L: 140

W: 135 L: 180 workstation

H: 72