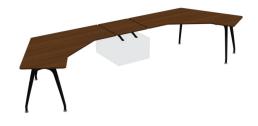

### workstation

70x120 / 70x140 / 70x160 / 80x140 / 80x160 (cm)

two-top workstation on pedestal

mid-extended two-top workstation on pedestal

### 70x120 / 70x140 / 70x160 / 80x140 / 80x160 (cm)

"D" shaped two-top workstation

mid-extended "D" shaped two-top workstation

#### workstation

"V" shaped two-top workstation

mid-extended "V" shaped two-top workstation

120x120 (cm)

side table top

two-legged side table

63x80 (cm)

#### storage

side cabinet / two doors

side cabinet / three drawers

side cabinet / six drawers

60x90 (cm)

side cabinet / three drawers - one door

52x132 (cm)