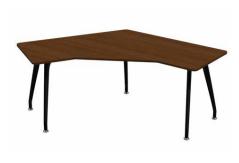

#### desk

three-legged desk

two-legged desk

70x120 / 70x140 / 70x160 / 80x140 / 80x160 / 80x180 (cm)

"D" desk

three-legged "D" desk

140x140 (cm)

"V" desk

three-legged desk "V" desk

135x180 (cm)