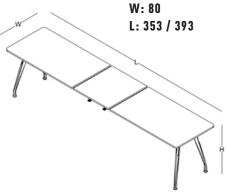

W: 165

L: 285 / 325

W: 165

L: 430 / 490

W: 70

L: 240 / 280 / 320

W: 70

L: 313 / 353 / 393