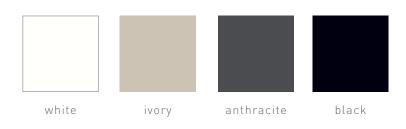

esk





W: 100 L: 180 / 200 / 220

H: 72





W: 185

L: 180 / 200 / 220

desk

W: 70

L: 120 / 140 / 160

W: 80

L: 140 / 160 / 180











W: 140 L: 140





W: 135 L: 180 workstation

H: 72

W: 145

W: 165

L: 140 / 160

L: 120 / 140 / 160

W: 145

L: 245 / 285 / 325

W: 145

L: 370 / 430 / 490

W: 165

L: 285 / 325

W: 165

L: 430 / 490







W: 70

L: 240 / 280 / 320

W: 70

L: 313 / 353 / 393

W: 80





W: 140 L: 285





size chart \_\_\_\_\_





side table top





size chart

## side cabinet



W: 60 L: 90 H: 56



W: 52 L: 132 H: 56

meeting table











W: 120 L: 120



W: 100 L: 200



W: 140 L: 280

W: 160



H: 72



W: 100 L: 220



W: 140 L: 320



W: 160 L: 520



### melamin - table top / modesty panel / \*body



## softpan - table top / modesty panel / body



#### metal - legs