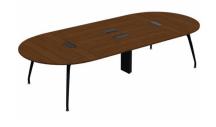

## **MEETING**

The Stripe Arc meeting table, with its rounded elegant lines and triangular, round, square, rectangular and oval form options suitable for the environment in which it will be used, helps you make solution-oriented decisions by maximizing your productivity.

oval meeting table 100x220 (cm)

oval meeting table 140x320 (cm)

oval meeting table 160x520 (cm)

executive desk

W: 100 L: 180 / 200 / 220

H: 72

W: 185

L: 180 / 200 / 220