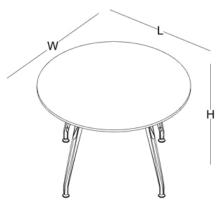

## meeting table

triangle meeting table T100

circular meeting table

circular meeting table
R110

square meeting table 120x120 (cm)

rectangular meeting table 100x200 / 120x240 [cm]

rectangular meeting table 140x280 / 160x320 (cm)

H: 72

W: 100 L: 220

W: 140 L: 320

W: 160 L: 520