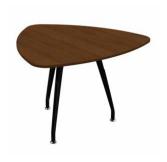

## **MEETING**

The Stripe Arc meeting table, with its rounded elegant lines and triangular, round, square, rectangular and oval form options suitable for the environment in which it will be used, helps you make solution-oriented decisions by maximizing your productivity.

## meeting table

triangle meeting table T100

circular meeting table

circular meeting table
R110

square meeting table 120x120 (cm)

rectangular meeting table 100x200 / 120x240 [cm]

rectangular meeting table 140x280 / 160x320 (cm)