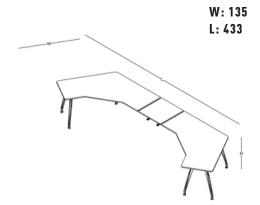

three-legged desk "V" desk

135x180 (cm)

desk

W: 70

L: 120 / 140 / 160

W: 80

L: 140 / 160 / 180

W: 140 L: 140

W: 135 L: 180 workstation

H: 72