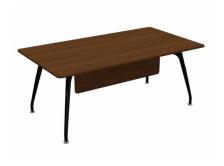

#### desk

three-legged desk

two-legged desk

70x120 / 70x140 / 70x160 / 80x140 / 80x160 / 80x180 (cm)

"D" desk

three-legged "D" desk

140x140 (cm)

"V" desk

desk

W: 70

L: 120 / 140 / 160

W: 80

L: 140 / 160 / 180

W: 140 L: 140

W: 135 L: 180 workstation

H: 72