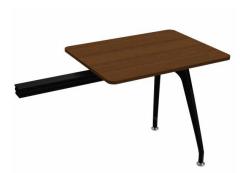

#### workstation

"V" shaped two-top workstation

mid-extended "V" shaped two-top workstation

120x120 (cm)

side table top

two-legged side table

63x80 (cm)