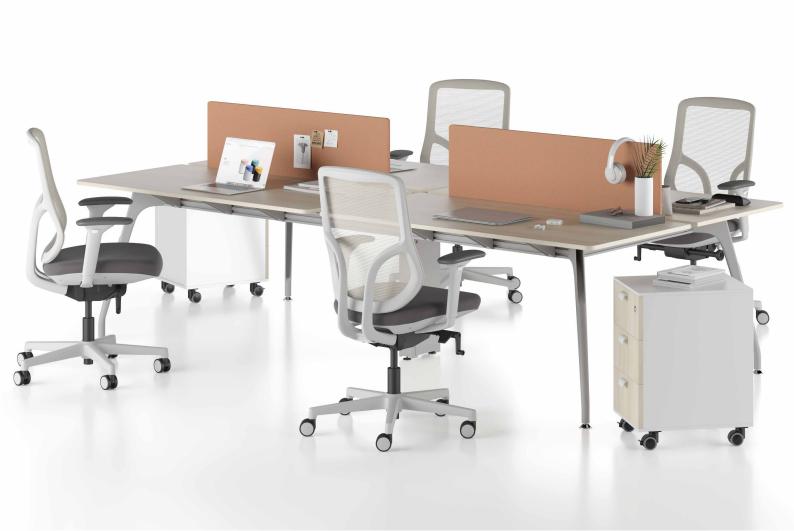

## **OPERATIONAL**

With its rounded elegant lines, the Stripe Arc operational desk is designed to provide the best layout regardless of the number of employees and the shape of the workspace. Its structure, which allows for numerous combinations, helps employees design "unique" offices according to their own choices.

### workstation

70x120 / 70x140 / 70x160 / 80x140 / 80x160 (cm)

two-top workstation on pedestal

mid-extended two-top workstation on pedestal

### 70x120 / 70x140 / 70x160 / 80x140 / 80x160 (cm)

"D" shaped two-top workstation

mid-extended "D" shaped two-top workstation

#### workstation

"V" shaped two-top workstation

mid-extended "V" shaped two-top workstation

120x120 (cm)

side table top

two-legged side table

63x80 (cm)