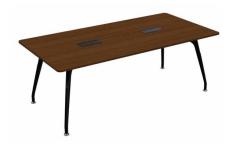

## **MEETING**

The Stripe Arc meeting table, with its rounded elegant lines and triangular, round, square, rectangular and oval form options suitable for the environment in which it will be used, helps you make solution-oriented decisions by maximizing your productivity.

## meeting table

triangle meeting table T100

circular meeting table

circular meeting table
R110

square meeting table 120x120 (cm)

rectangular meeting table 100x200 / 120x240 [cm]

rectangular meeting table 140x280 / 160x320 (cm)