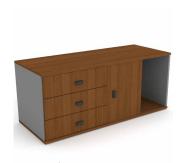

#### storage

side cabinet / two doors

side cabinet / three drawers

side cabinet / six drawers

60x90 (cm)

side cabinet / three drawers - one door

52x132 (cm)