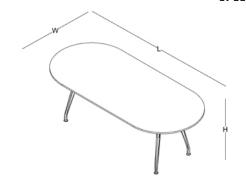

## **MEETING**

The Stripe Arc meeting table, with its rounded elegant lines and triangular, round, square, rectangular and oval form options suitable for the environment in which it will be used, helps you make solution-oriented decisions by maximizing your productivity.

oval meeting table 100x220 (cm)

oval meeting table 140x320 (cm)

oval meeting table 160x520 (cm)

executive desk

W: 100 L: 180 / 200 / 220

H: 72

W: 185

L: 180 / 200 / 220

H: 72

W: 100 L: 220

W: 140 L: 320

W: 160 L: 520