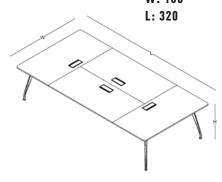

## meeting table

triangle meeting table T100

circular meeting table

circular meeting table
R110

square meeting table 120x120 (cm)

rectangular meeting table 100x200 / 120x240 [cm]

rectangular meeting table 140x280 / 160x320 (cm)

## side cabinet

W: 60 L: 90 H: 56

W: 52 L: 132 H: 56

meeting table

W: 120 L: 120

W: 100 L: 200

W: 140 L: 280

W: 160

H: 72

W: 100 L: 220

W: 140 L: 320

W: 160 L: 520