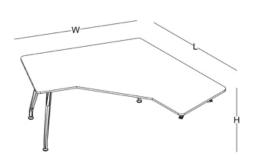

#### desk

three-legged desk

two-legged desk

70x120 / 70x140 / 70x160 / 80x140 / 80x160 / 80x180 (cm)

"D" desk

three-legged "D" desk

140x140 (cm)

"V" desk

three-legged desk "V" desk

135x180 (cm)

desk

W: 70

L: 120 / 140 / 160

W: 80

L: 140 / 160 / 180

W: 140 L: 140

W: 135 L: 180 workstation

H: 72