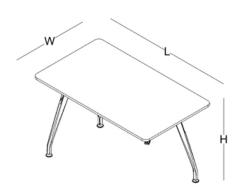

#### desk

three-legged desk

two-legged desk

70x120 / 70x140 / 70x160 / 80x140 / 80x160 / 80x180 (cm)

"D" desk

three-legged "D" desk

140x140 (cm)

"V" desk

desk

W: 70

L: 120 / 140 / 160

W: 80

L: 140 / 160 / 180

W: 140 L: 140

W: 135 L: 180 workstation

H: 72