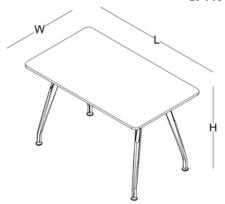

#### desk

three-legged desk

two-legged desk

70x120 / 70x140 / 70x160 / 80x140 / 80x160 / 80x180 (cm)

"D" desk

three-legged "D" desk

140x140 (cm)

"V" desk

desk

W: 70

L: 120 / 140 / 160

W: 80

L: 140 / 160 / 180

W: 140 L: 140

W: 135 L: 180 workstation

H: 72