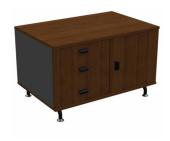

#### storage

side cabinet / two doors

side cabinet / three drawers

side cabinet / six drawers

60x90 (cm)

side cabinet / three drawers - one door

52x132 (cm)