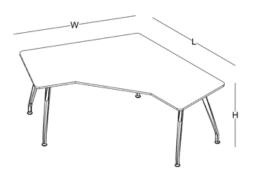

#### desk

three-legged desk

two-legged desk

70x120 / 70x140 / 70x160 / 80x140 / 80x160 / 80x180 (cm)

"D" desk

three-legged "D" desk

140x140 (cm)

"V" desk

three-legged desk "V" desk

135x180 (cm)

desk

W: 70

L: 120 / 140 / 160

W: 80

L: 140 / 160 / 180

W: 140 L: 140

W: 135 L: 180 workstation

H: 72