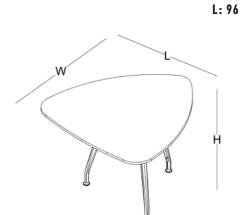

## meeting table

triangle meeting table T100

circular meeting table

circular meeting table
R110

square meeting table 120x120 (cm)

rectangular meeting table 100x200 / 120x240 [cm]

rectangular meeting table 140x280 / 160x320 (cm)

## side cabinet

W: 60 L: 90 H: 56

W: 52 L: 132 H: 56

meeting table

W: 120 L: 120

W: 100 L: 200

W: 140 L: 280

W: 160