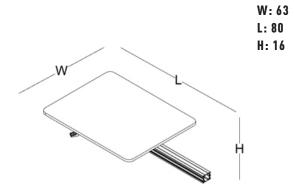

#### workstation

"V" shaped two-top workstation

mid-extended "V" shaped two-top workstation

120x120 (cm)

side table top

two-legged side table

63x80 (cm)

W: 80

W: 140 L: 285

size chart \_\_\_\_\_

side table top

size chart