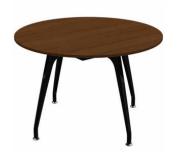

## **MEETING**

The Stripe Arc meeting table, with its rounded elegant lines and triangular, round, square, rectangular and oval form options suitable for the environment in which it will be used, helps you make solution-oriented decisions by maximizing your productivity.

## meeting table

triangle meeting table T100

circular meeting table

circular meeting table
R110

square meeting table 120x120 (cm)

rectangular meeting table 100x200 / 120x240 [cm]

rectangular meeting table 140x280 / 160x320 (cm)