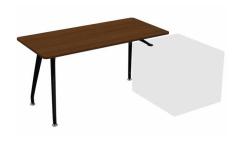

### workstation

70x120 / 70x140 / 70x160 / 80x140 / 80x160 (cm)

two-top workstation on pedestal

mid-extended two-top workstation on pedestal