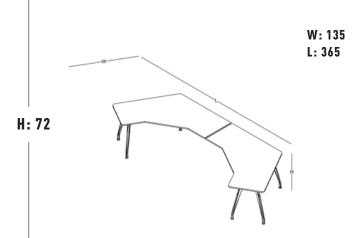

W: 145

W: 165

L: 140 / 160

L: 120 / 140 / 160

W: 145

L: 245 / 285 / 325

W: 145

L: 370 / 430 / 490