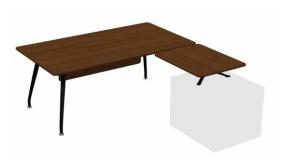

## 100x180 / 100x200 / 100x220 (cm)

"L" shaped executive desk

"L" shaped three-legged executive desk

185x180 / 185x200 / 185x220 (cm)