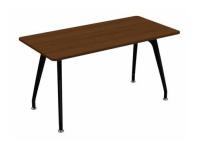

#### desk

three-legged desk

two-legged desk

70x120 / 70x140 / 70x160 / 80x140 / 80x160 / 80x180 (cm)

"D" desk

three-legged "D" desk

140x140 (cm)

"V" desk