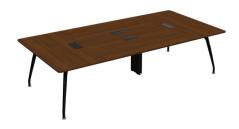

## **MEETING**

The Stripe Arc meeting table, with its rounded elegant lines and triangular, round, square, rectangular and oval form options suitable for the environment in which it will be used, helps you make solution-oriented decisions by maximizing your productivity.

## meeting table

triangle meeting table T100

circular meeting table

circular meeting table
R110

square meeting table 120x120 (cm)

rectangular meeting table 100x200 / 120x240 [cm]

rectangular meeting table 140x280 / 160x320 (cm)