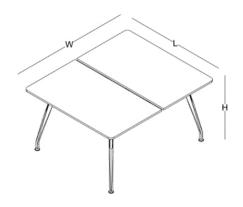

## meeting table

triangle meeting table T100

circular meeting table

circular meeting table
R110

square meeting table 120x120 (cm)

rectangular meeting table 100x200 / 120x240 [cm]

rectangular meeting table 140x280 / 160x320 (cm)

## side cabinet

W: 60 L: 90 H: 56

W: 52 L: 132 H: 56

meeting table

W: 120 L: 120

W: 100 L: 200

W: 140 L: 280

W: 160