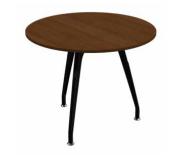

## **MEETING**

The Stripe Arc meeting table, with its rounded elegant lines and triangular, round, square, rectangular and oval form options suitable for the environment in which it will be used, helps you make solution-oriented decisions by maximizing your productivity.

## meeting table

triangle meeting table T100

circular meeting table

circular meeting table
R110

square meeting table 120x120 (cm)

rectangular meeting table 100x200 / 120x240 [cm]

rectangular meeting table 140x280 / 160x320 (cm)