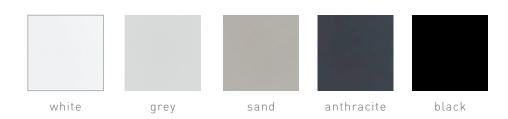

0 / 200 / 220

H: 72





W: 185

L: 180 / 200 / 220

desk

W: 70

L: 120 / 140 / 160

W: 80

L: 140 / 160 / 180











W: 140 L: 140





W: 135 L: 180 workstation

H: 72

W: 145

W: 165

L: 140 / 160

L: 120 / 140 / 160

W: 145

L: 245 / 285 / 325

W: 145

L: 370 / 430 / 490

W: 165

L: 285 / 325

W: 165

L: 430 / 490







W: 70

L: 240 / 280 / 320

W: 70

L: 313 / 353 / 393

W: 80





W: 140 L: 285





size chart \_\_\_\_\_





side table top





size chart

## side cabinet



W: 60 L: 90 H: 56



W: 52 L: 132 H: 56

meeting table











W: 120 L: 120



W: 100 L: 200



W: 140 L: 280

W: 160



H: 72



W: 100 L: 220



W: 140 L: 320



W: 160 L: 520



### melamin - table top / modesty panel / \*body



## softpan - table top / modesty panel / body



#### metal - legs