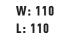

## meeting table

triangle meeting table T100

circular meeting table

circular meeting table
R110

square meeting table 120x120 (cm)

rectangular meeting table 100x200 / 120x240 [cm]

rectangular meeting table 140x280 / 160x320 (cm)