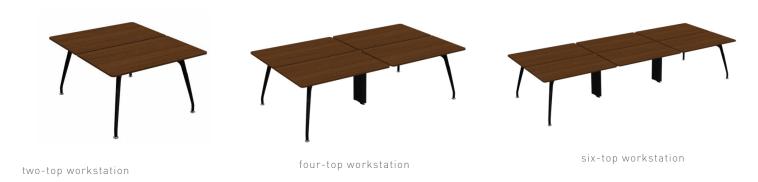

## **OPERATIONAL**

With its rounded elegant lines, the Stripe Arc operational desk is designed to provide the best layout regardless of the number of employees and the shape of the workspace. Its structure, which allows for numerous combinations, helps employees design "unique" offices according to their own choices.

### workstation

70x120 / 70x140 / 70x160 / 80x140 / 80x160 (cm)

two-top workstation on pedestal

mid-extended two-top workstation on pedestal

### 70x120 / 70x140 / 70x160 / 80x140 / 80x160 (cm)

"D" shaped two-top workstation

mid-extended "D" shaped two-top workstation

#### workstation

"V" shaped two-top workstation

mid-extended "V" shaped two-top workstation

120x120 (cm)

side table top

two-legged side table

63x80 (cm)