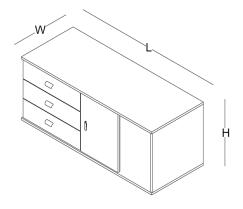

#### storage

side cabinet / two doors

side cabinet / three drawers

side cabinet / six drawers

60x90 (cm)

side cabinet / three drawers - one door

52x132 (cm)

## side cabinet

W: 60 L: 90 H: 56

W: 52 L: 132 H: 56

meeting table

W: 120 L: 120

W: 100 L: 200

W: 140 L: 280

W: 160