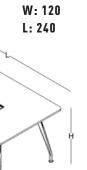

## side cabinet

W: 60 L: 90 H: 56

W: 52 L: 132 H: 56

meeting table

W: 120 L: 120

W: 100 L: 200

W: 140 L: 280

W: 160