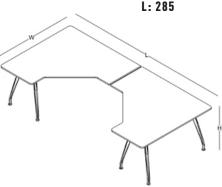

W: 145

W: 165

L: 140 / 160

L: 120 / 140 / 160

W: 145

L: 245 / 285 / 325

W: 145

L: 370 / 430 / 490

W: 80

W: 140 L: 285

size chart \_\_\_\_\_

side table top

size chart