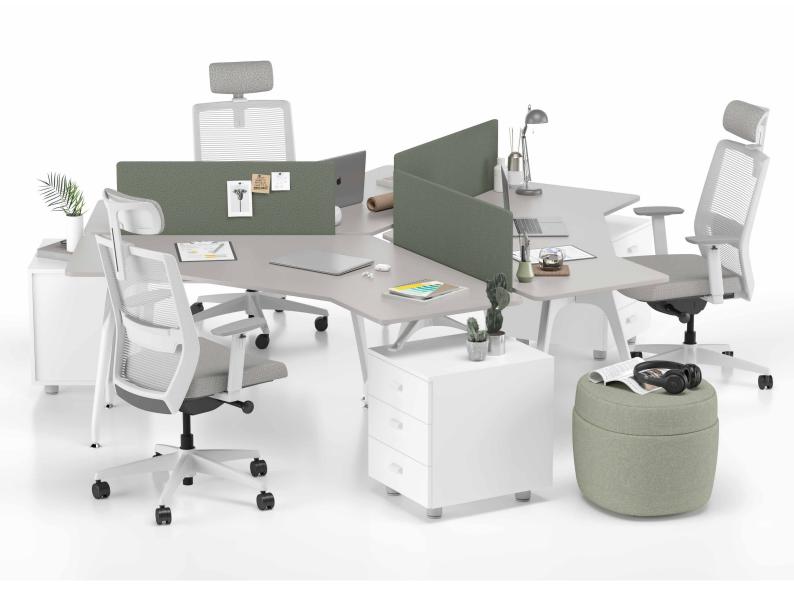

## **OPERATIONAL**

With its rounded elegant lines, the Stripe Arc operational desk is designed to provide the best layout regardless of the number of employees and the shape of the workspace. Its structure, which allows for numerous combinations, helps employees design "unique" offices according to their own choices.

### workstation

70x120 / 70x140 / 70x160 / 80x140 / 80x160 (cm)

two-top workstation on pedestal

mid-extended two-top workstation on pedestal

### 70x120 / 70x140 / 70x160 / 80x140 / 80x160 (cm)

"D" shaped two-top workstation

mid-extended "D" shaped two-top workstation

#### workstation

"V" shaped two-top workstation

mid-extended "V" shaped two-top workstation

120x120 (cm)

side table top

two-legged side table

63x80 (cm)