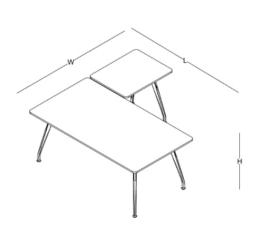

### workstation

70x120 / 70x140 / 70x160 / 80x140 / 80x160 (cm)

two-top workstation on pedestal

mid-extended two-top workstation on pedestal

W: 145

W: 165

L: 140 / 160

L: 120 / 140 / 160

W: 145

L: 245 / 285 / 325

W: 145

L: 370 / 430 / 490