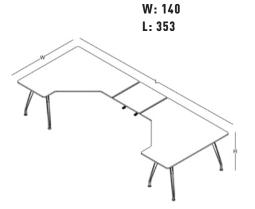

## meeting table



triangle meeting table T100



circular meeting table



circular meeting table
R110



square meeting table 120x120 (cm)



rectangular meeting table 100x200 / 120x240 [cm]



rectangular meeting table 140x280 / 160x320 (cm)



oval meeting table 100x220 (cm)



oval meeting table 140x320 (cm)



oval meeting table 160x520 (cm)

executive desk





W: 100 L: 180 / 200 / 220

H: 72





W: 185

L: 180 / 200 / 220

desk

W: 70

L: 120 / 140 / 160

W: 80

L: 140 / 160 / 180











W: 140 L: 140





W: 135 L: 180 workstation

H: 72

W: 145

W: 165

L: 140 / 160

L: 120 / 140 / 160

W: 145

L: 245 / 285 / 325

W: 145

L: 370 / 430 / 490

W: 165

L: 285 / 325

W: 165

L: 430 / 490







W: 70

L: 240 / 280 / 320

W: 70

L: 313 / 353 / 393

W: 80





W: 140 L: 285





size chart \_\_\_\_\_





side table top





size chart

## side cabinet



W: 60 L: 90 H: 56



W: 52 L: 132 H: 56

meeting table











W: 120 L: 120



W: 100 L: 200



W: 140 L: 280

W: 160



H: 72



W: 100 L: 220



W: 140 L: 320



W: 160 L: 520



### melamin - table top / modesty panel / \*body



## softpan - table top / modesty panel / body



#### metal - legs