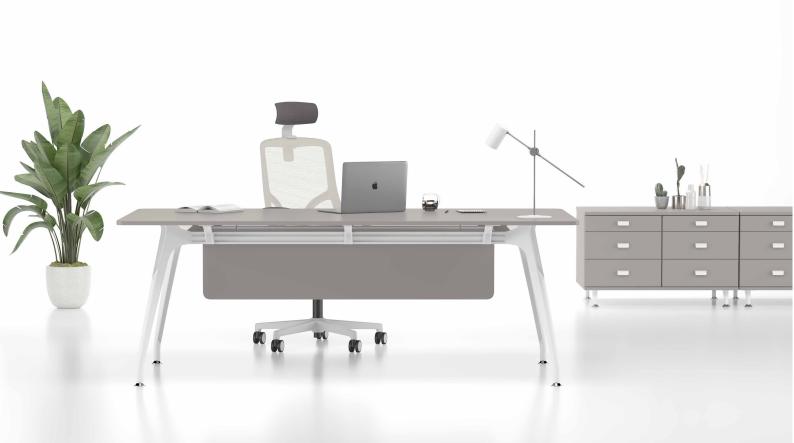

## **EXECUTIVE**

The Stripe Arc executive desk, with its rounded elegant lines, is the choice of executives who want to create harmonious and customizable spaces within the office. With its rectangular or "L" shaped wide work surface, it creates an orderly and organized workspace.

### executive desk

four-legged executive desk

three-legged executive desk

## 100x180 / 100x200 / 100x220 (cm)

"L" shaped executive desk

"L" shaped three-legged executive desk

185x180 / 185x200 / 185x220 (cm)