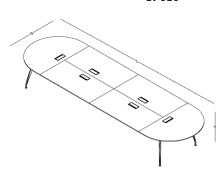

oval meeting table 100x220 (cm)

oval meeting table 140x320 (cm)

oval meeting table 160x520 (cm)

executive desk

W: 100 L: 180 / 200 / 220

H: 72

W: 185

L: 180 / 200 / 220

H: 72

W: 100 L: 220

W: 140 L: 320

W: 160 L: 520