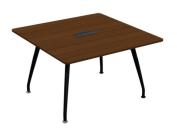

## **MEETING**

The Stripe Arc meeting table, with its rounded elegant lines and triangular, round, square, rectangular and oval form options suitable for the environment in which it will be used, helps you make solution-oriented decisions by maximizing your productivity.

## meeting table

triangle meeting table T100

circular meeting table

circular meeting table
R110

square meeting table 120x120 (cm)

rectangular meeting table 100x200 / 120x240 [cm]

rectangular meeting table 140x280 / 160x320 (cm)