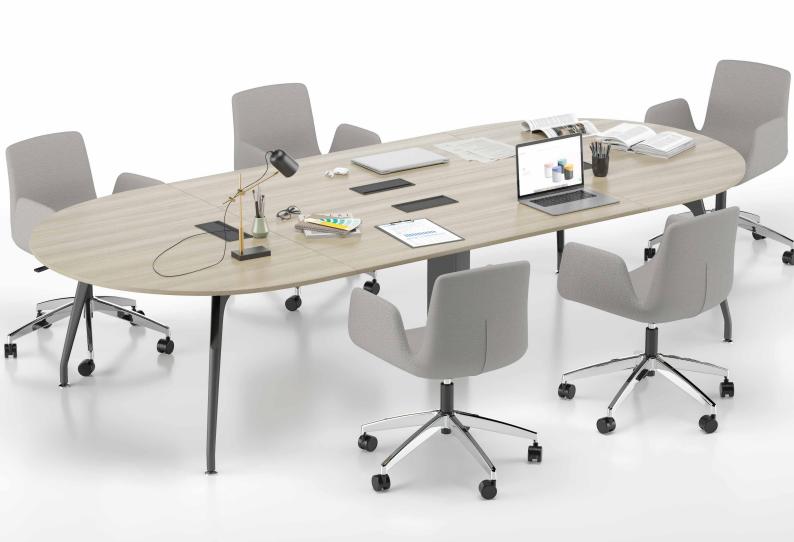

## **MEETING**

The Stripe Arc meeting table, with its rounded elegant lines and triangular, round, square, rectangular and oval form options suitable for the environment in which it will be used, helps you make solution-oriented decisions by maximizing your productivity.

## meeting table

triangle meeting table T100

circular meeting table

circular meeting table
R110

square meeting table 120x120 (cm)

rectangular meeting table 100x200 / 120x240 [cm]

rectangular meeting table 140x280 / 160x320 (cm)

oval meeting table 100x220 (cm)

oval meeting table 140x320 (cm)

oval meeting table 160x520 (cm)

executive desk

W: 100 L: 180 / 200 / 220

H: 72

W: 185

L: 180 / 200 / 220