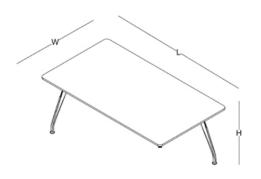

#### desk

three-legged desk

two-legged desk

70x120 / 70x140 / 70x160 / 80x140 / 80x160 / 80x180 (cm)

"D" desk

three-legged "D" desk

140x140 (cm)

"V" desk

desk

W: 70

L: 120 / 140 / 160

W: 80

L: 140 / 160 / 180

W: 140 L: 140

W: 135 L: 180 workstation

H: 72