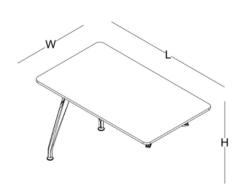

#### desk

three-legged desk

two-legged desk

70x120 / 70x140 / 70x160 / 80x140 / 80x160 / 80x180 (cm)

"D" desk

three-legged "D" desk

140x140 (cm)

"V" desk

desk

W: 70

L: 120 / 140 / 160

W: 80

L: 140 / 160 / 180

W: 140 L: 140

W: 135 L: 180 workstation

H: 72