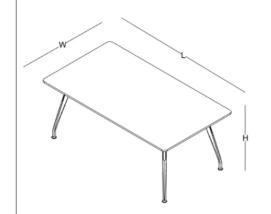

#### desk

three-legged desk

two-legged desk

70x120 / 70x140 / 70x160 / 80x140 / 80x160 / 80x180 (cm)

"D" desk

three-legged "D" desk

140x140 (cm)

"V" desk

desk

W: 70

L: 120 / 140 / 160

W: 80

L: 140 / 160 / 180

W: 140 L: 140

W: 135 L: 180 workstation

H: 72