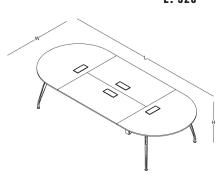

oval meeting table 100x220 (cm)

oval meeting table 140x320 (cm)

oval meeting table 160x520 (cm)

executive desk

W: 100 L: 180 / 200 / 220

H: 72

W: 185

L: 180 / 200 / 220

H: 72

W: 100 L: 220

W: 140 L: 320

W: 160 L: 520