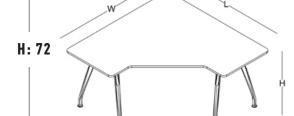

#### desk

three-legged desk

two-legged desk

70x120 / 70x140 / 70x160 / 80x140 / 80x160 / 80x180 (cm)

"D" desk

three-legged "D" desk

140x140 (cm)

"V" desk

three-legged desk "V" desk

135x180 (cm)

desk

W: 70

L: 120 / 140 / 160

W: 80

L: 140 / 160 / 180

W: 140 L: 140

W: 135 L: 180 workstation

H: 72